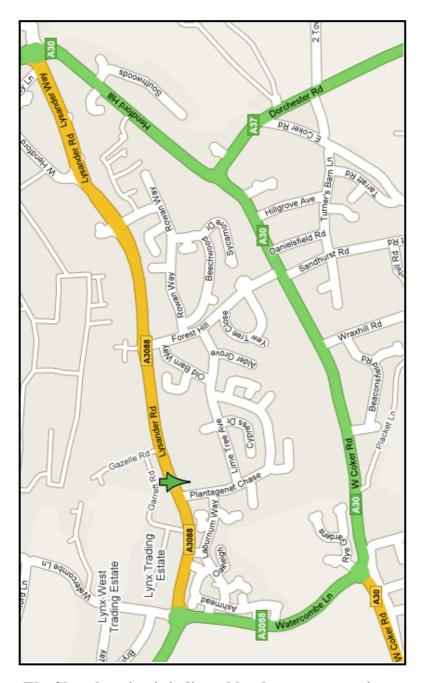

## HOLY TRINITY SCOUT HALL

Plantagenet Chase, Off Lysander Road, Yeovil, BA20 2PZ Official opening 3pm on Saturday followed by presentation of awards

Admission £1

Refreshments

Free Parking

Sponsored By

GARDENS